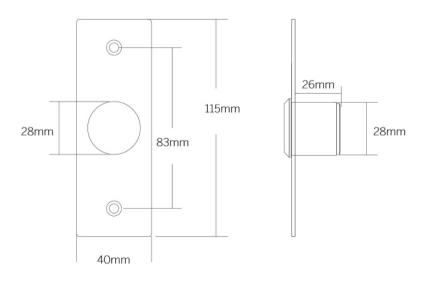

#### **Specifications**

| Material        | Metal  | Current Rating | 3A,36VDC Max |
|-----------------|--------|----------------|--------------|
| Voltage         | DC12V  | Output         | NO, NC, COM  |
| Current         | 10mA   | Dimension      | 115 x 40mm   |
| Sensor distance | 5-10CM | Weight         | 0.14kg       |

# Dimensions